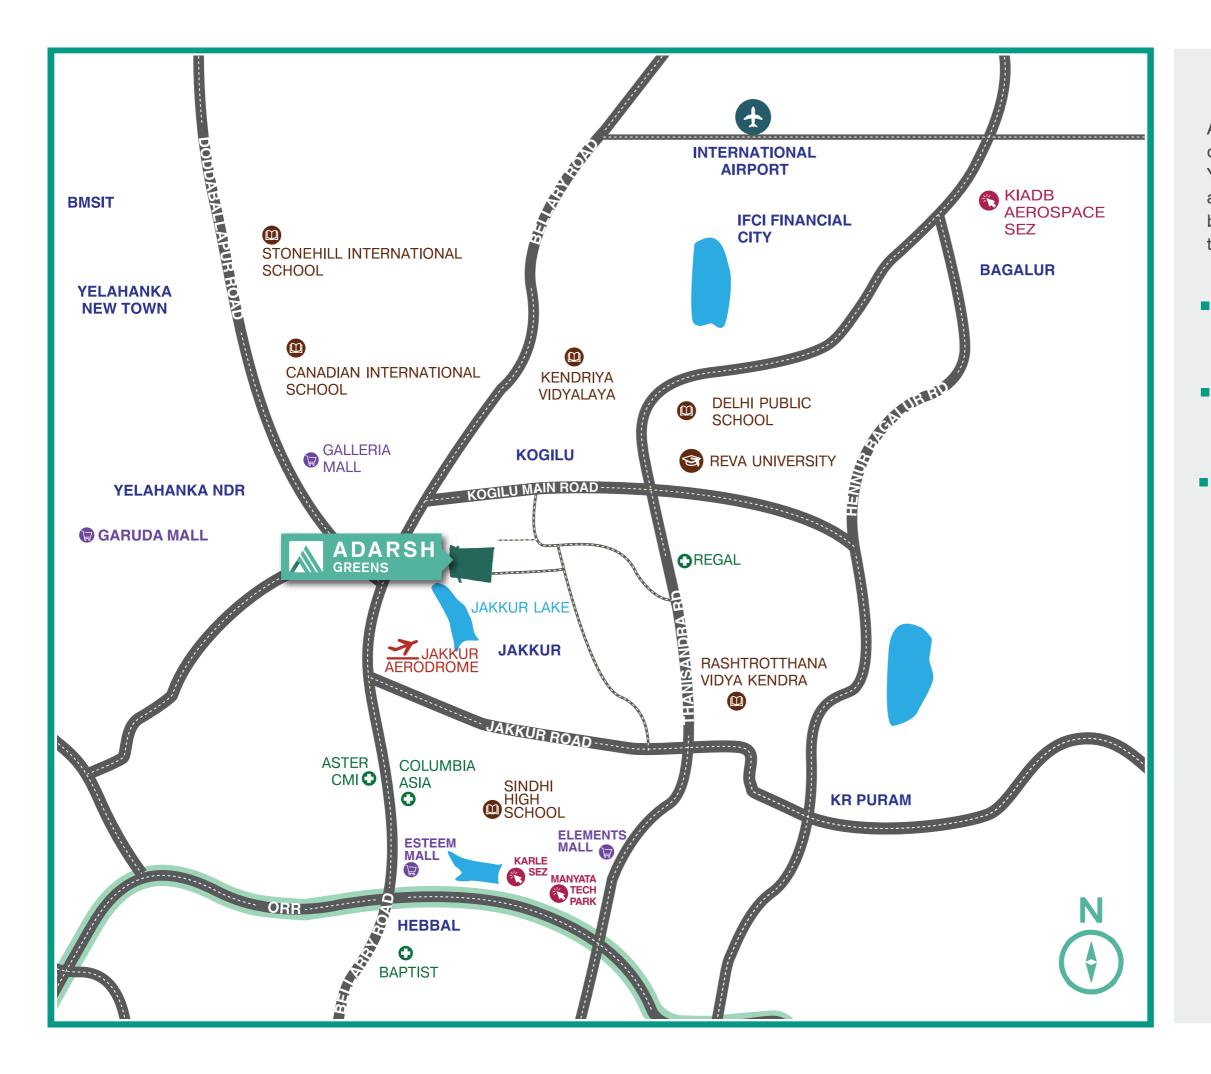

Near Jakkur Lake

- The proposed 18.0 m wide CDP Road will further enhance the connectivity.
- Well connected to hospitals, schools, colleges and work places.
  - 15 to 25 minutes drive to:
  - Kempegowda International Airport
  - Aster CMI Hospital
  - Columbia Asia Hospital
  - Elements Mall
  - Galleria Mall
  - Esteem Mall
  - Garuda Mall
  - Karle SEZ
  - Kirloskar Tech Park
  - Greenfield Public School
  - The HDFC School
  - Delhi Public School