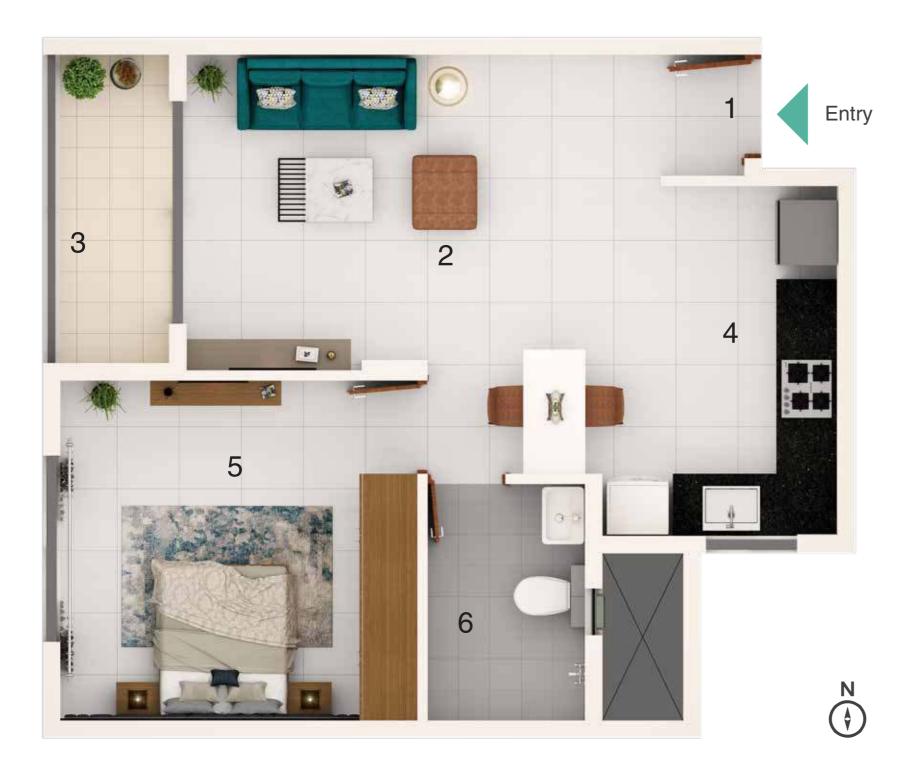

# **1 BHK Apartment**

Area: 650 Sq. Ft Usable Area: 461.78 Sq. Ft

- 1 ENTRY
- 2 LIVING / DINI
- 3 BALCONY
- 4 KITCHEN
- 5 BEDROOM
- 6 TOILET

|        | CARPET AREA | SUPER<br>BUILT-UP AREA |
|--------|-------------|------------------------|
| SQ. MT | 39.06       | 60.39                  |
| SQ. FT | 420.44      | 650.00                 |

Disclaimer:

|      | 2'9" X 3'6"   |
|------|---------------|
| IING | 15'0" X 10'0" |
|      | 4'0" X 10'0"  |
|      | 7'6" X 11'0"  |
|      | 11'4" X 10'9" |
|      | 5'0" X 7'6"   |
|      |               |