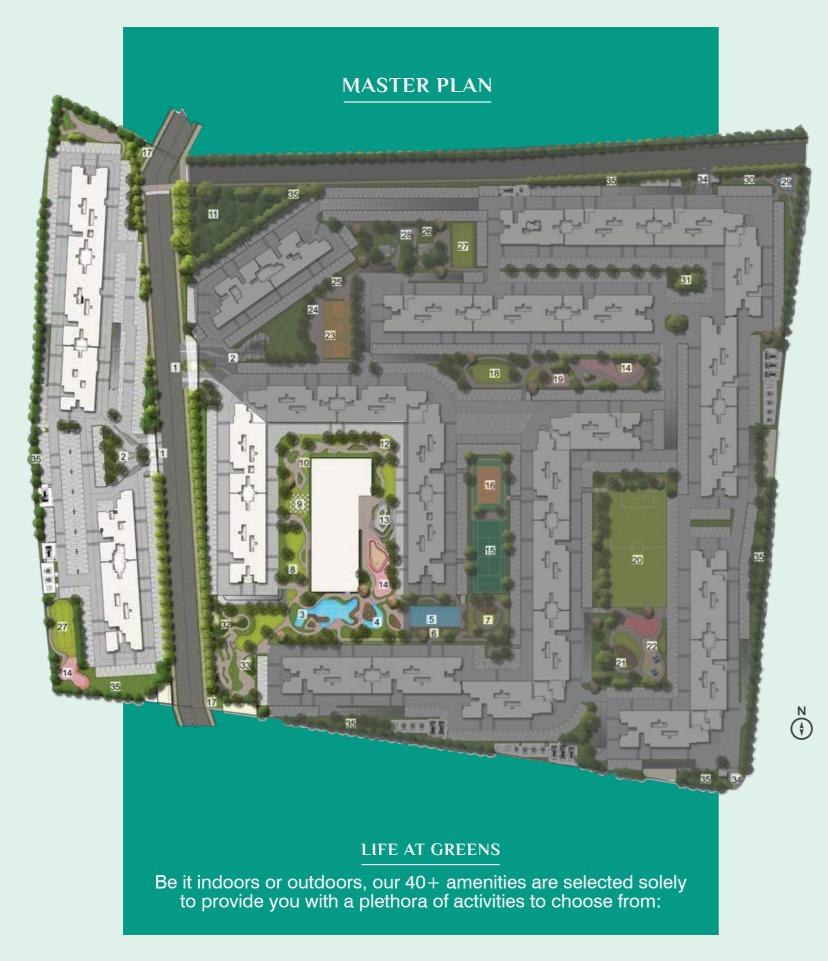

- Entrance & Exit 1.
- Drop-off Area 2.
- Leisure Pool 3.
- 4. Kids' Pool
- 5. Lap Pool
- Pool Deck 6.
- Amphitheatre with Large Lawn 7.
- Party Lawn 8.
- Giant Board Game 9.
- 10. Orchard Garden
- Hammock Garden 11.
- Fern Garden 12.
- Clubhouse Arrival Plaza 13.
- Kids' Play Area 14.
- **Tennis Court** 15.
- Volleyball Court 16.
  - Pylon 17.
  - Mini Golf 18.

Disclaimer: Layout details mentioned here are only indicative and subject to change.

#### Senior Citizen Court 19.

- 20. Football Field
- Amphitheatre and Stage 21.
- Kids' Play Park 22.
- **Basketball Court** 23.
- Seating Deck 24.
- Nature Trail 25.
- **Planting Mound** 26.
- 27. **Cricket Practice Net**
- 28. Pavilion
- Meditation Deck with Lily Pond 29.
- **Reflexology Pathway** 30.
- Tree Court 31.
- 32. Paw Park 1
- 33. Paw Park 2
- Secondary Entry 34.
- **Peripheral Green** 35.