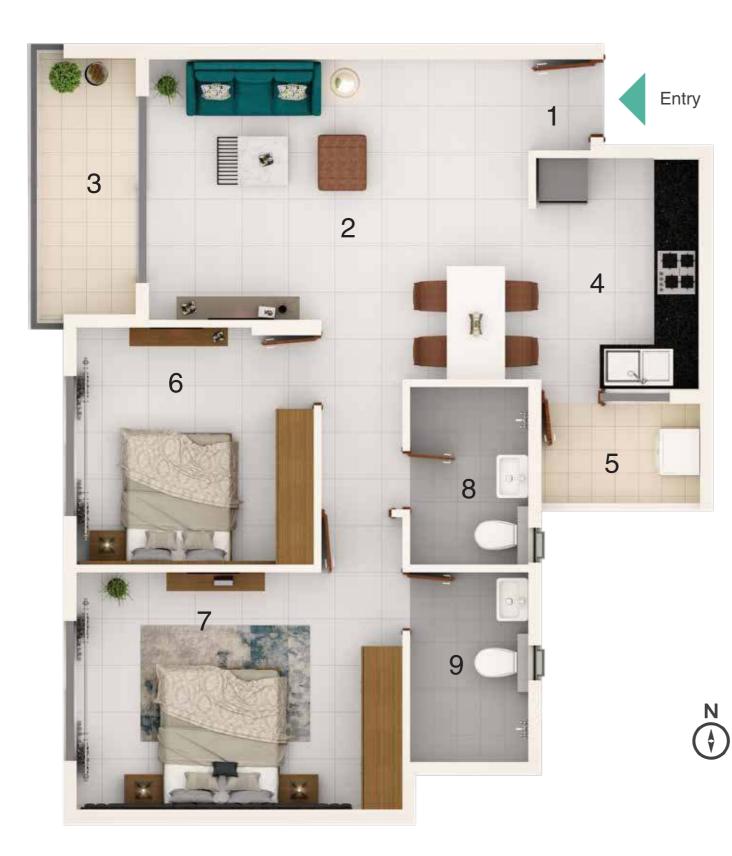

## **2 BHK Apartment**

Area: 1005 Sq. Ft Usable Area: 727 Sq. Ft

LEGEND

- 1 ENTRY
- 2 LIVING / DININ
- 3 BALCONY
- 4 KITCHEN
- 5 UTILITY
- 6 BEDROOM
- 7 M. BEDROOM
- 8 G.TOILET
- 9 A.TOILET

|        | CARPET AREA | SUPER<br>BUILT-UP AREA |
|--------|-------------|------------------------|
| SQ. MT | 59.60       | 93.36                  |
| SQ. FT | 641.64      | 1005.00                |

|    | 2'9" X 3'6"           |
|----|-----------------------|
| ١G | 16'0" X 13'6" (11'0') |
|    | 4'6" X 10'9"          |
|    | 7'0" X 9'10"          |
|    | 6'8" X 4'7"           |
|    | 10'0" X 10'0"         |
| I  | 13'9" X 10'0"         |
|    | 5'0" X 7'6"           |
|    | 5'0" X 8'0"           |
|    |                       |